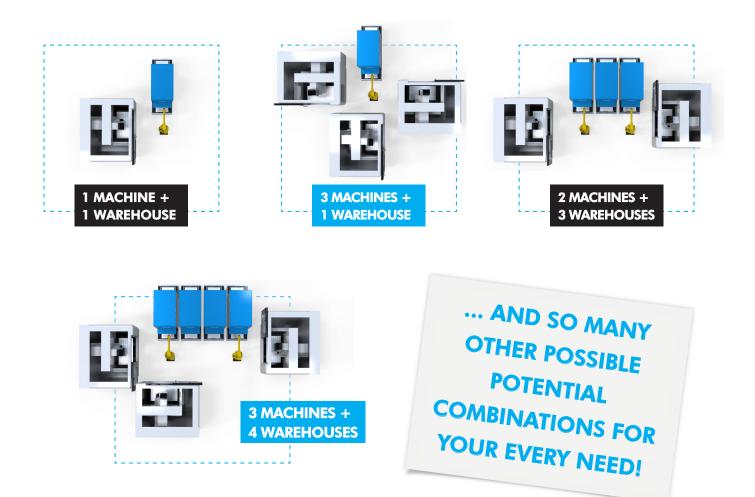

#### INNOVATIVE SOFTWARE

solutions and increased productivity.

A true supervisor ! It manages the entire production cell, from the warehouse to the robot to the machines involved in the process.

Robi allows you to make the best use of the space available in your workshop by adding and arranging machines and warehouses very easily and always at your best.

YOU HAVE THE FREEDOM TO EXPAND WAREHOUSES, ADD MACHINES, AND CHANGE THE LAYOUT

> TO GET THE MOST OUT OF THE WHOLE SYSTEM.